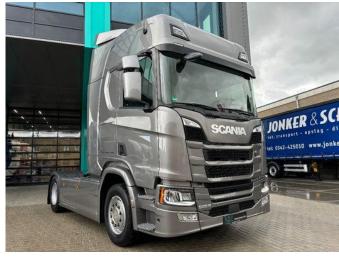

# Scania R500 NGS Highline Super engine Nightairco Retarder

#### Description

For sale: Scania R500 Highline in follow specification: 4X2 configuration Highline cabine 500 hp Euro 6 SUPER engine Retarder Automatic gearbox Only 193.000 kilometer Serviced in Scania Contract First registration 22-12-2022 Double diesel tanks 1095 liter Tyres in front axle 50% Tyres in rear axle 75% Sideskirts Big screen entertainment system Original Scania Coffeemaker German registration Direct available, please stay in contact for more information, pcitures and a video. ART Trading B.V. Gildeweg 22 3771 NB Barneveld Netherlands