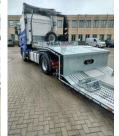

# VEGA TRAILER Arla 2 axle machine transporter NEW from stock!

### Description

For sale: 2 axle Vega Trailer in follow specification: BPW axle Complete galvanized 8 tons winch in the neck with remote control Ramps in the back NL registration Perfect to ship truck, tractors and machinery For more information please give a call or email / whatsapp to 0031-610655543 ART Trading BV Gildeweg 22 3771 NB Barneveld Netherlands