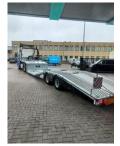

# VEGA TRAILER Arla 2 axle machine transporter NEW from stock!

### Description

For sale: 2 axle Vega Trailer in follow specification: BPW axle Complete galvanized 8 tons winch in the neck with remote control Ramps in the back NL registration Perfect to ship truck, tractors and machinery For more information please give a call or email / whatsapp to 0031-610655543 ART Trading BV Gildeweg 22 3771 NB Barneveld Netherlands