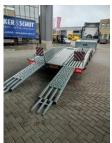

# VEGA TRAILER Arla 2 axle machine transporter NEW from stock!

### Description

For sale: 2 axle Vega Trailer in follow specification: BPW axle Complete galvanized 8 tons winch in the neck with remote control Ramps in the back NL registration Perfect to ship truck, tractors and machinery For more information please give a call or email / whatsapp to 0031-610655543 ART Trading BV Gildeweg 22 3771 NB Barneveld Netherlands