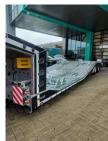

# VEGA TRAILER Arla 2 axle machine transporter NEW from stock!

### Description

For sale: 2 axle Vega Trailer in follow specification: BPW axle Complete galvanized 8 tons winch in the neck with remote control Ramps in the back NL registration Perfect to ship truck, tractors and machinery For more information please give a call or email / whatsapp to 0031-610655543 ART Trading BV Gildeweg 22 3771 NB Barneveld Netherlands