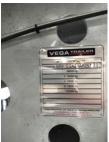

### General features

| Brand                      | VEGA TRAILER    |
|----------------------------|-----------------|
| Subcategory                | Car transporter |
| Licence plate              | ov65ln          |
| Construction year          | 2024            |
| Date of first registration | 30-09-2024      |
| Condition                  | Used            |
| General condition          | Very good       |

### Characteristics

| Empty weight  | 6.980kg  |
|---------------|----------|
| Load capacity | 31.020kg |
| Max. weight   | 38.000kg |
| Length        | 1.330cm  |
| Width         | 255cm    |