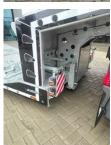

### Description

For sale: 2 axle Vega Trailer in follow specification: BPW axle Complete galvanized 8 tons winch in the neck with remote control Ramps in the back NL registration Perfect to ship truck, tractors and machinery For more information please give a call or email / whatsapp to 0031-610655543 ART Trading BV Gildeweg 22 3771 NB Barneveld Netherlands