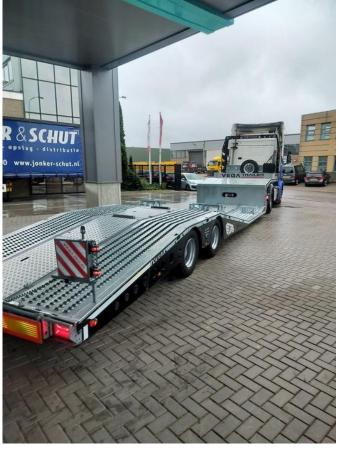

# VEGA TRAILER Arla 2 axle machine transporter NEW from stock!

### Description

For sale: 2 axle Vega Trailer in follow specification: BPW axle Complete galvanized 8 tons winch in the neck with remote control Ramps in the back NL registration Perfect to ship truck, tractors and machinery For more information please give a call or email / whatsapp to 0031-610655543 ART Trading BV Gildeweg 22 3771 NB Barneveld Netherlands