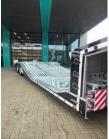

# VEGA TRAILER Arla 2 axle machine transporter NEW from stock!

### Description

For sale: 2 axle Vega Trailer in follow specification: BPW axle Complete galvanized 8 tons winch in the neck with remote control Ramps in the back NL registration Perfect to ship truck, tractors and machinery For more information please give a call or email / whatsapp to 0031-610655543 ART Trading BV Gildeweg 22 3771 NB Barneveld Netherlands